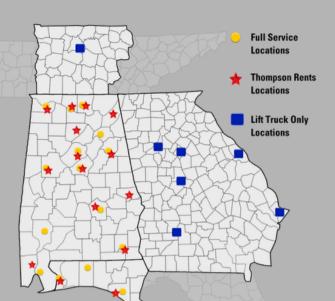

## OUR COMPANY

Thompson Tractor employs more than 1,600 people in Alabama, northwest Florida, Georgia and Tennessee. We offer competitive wages and benefits as well as many opportunities for advancement.